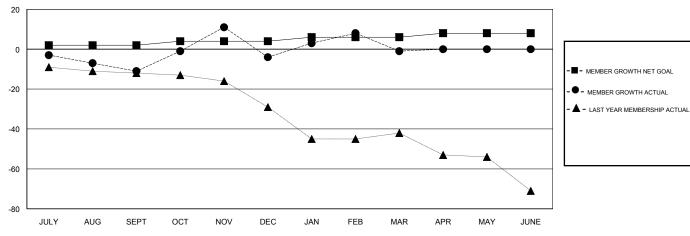

### GOALS AND ACTUAL MEMBERS CUMULATIVE

| DROPPED CLUBS: 2  DROPPED MEMBERS |         | 25 CLUBS OF 43 ADDED 1 OR MORE<br>NEW MEMBERS | GENDER DISTRIBUTION  MALE 841 (80.32%)  FEMALE 206 (19.68%)  Women Percentage Fiscal Year Goal: 0% |    |
|-----------------------------------|---------|-----------------------------------------------|----------------------------------------------------------------------------------------------------|----|
| DECEASED                          | 16      | CLICK HERE FOR CUMULATIVE                     | TOTAL FAMILY UNIT MEMBERS                                                                          |    |
| CLUB CANCELLED OTHER              | 4<br>48 | MEMBERSHIP DATA                               | FAMILY MEMBERS PAYING HALF                                                                         | 53 |
| TOTAL                             | 68      |                                               | DUES                                                                                               |    |